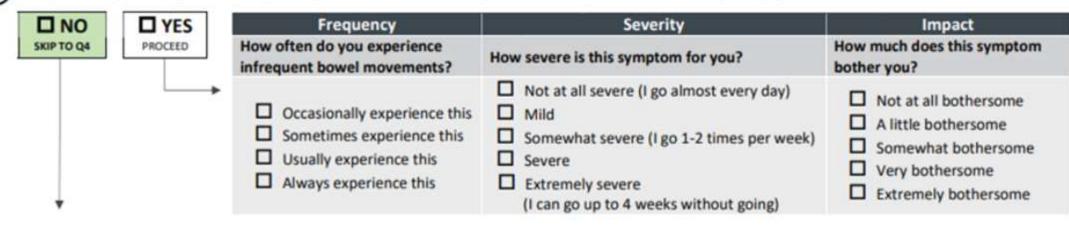

(3) Are you having difficulty with having infrequent bowel movements (less than 1 bowel movement every 3 days)?

1 Do you usually have a bulge or something falling out that you can see or feel in your vaginal area?