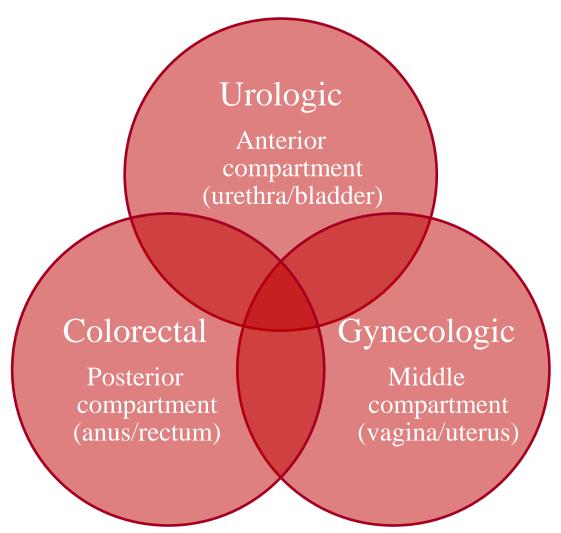

https://www.physio-pedia.com/File:Muscles\_of\_the\_Pelvic\_Floor.jpg

Compartments of the Pelvic Floor

Definition of pelvic floor dysfunction (PFD): abnormal function

of the pelvic floor musculature

- > Hypertonicity
- > Hypotonicity
- ➤ Inappropriate coordination
- > Mixed

#### Clinical Presentation of PFD

|               | Urologic                                                                                                                          | Gynecologic                                                                                          | Colorectal                                                                                                  | General/other                                                                                                                 |
|---------------|-----------------------------------------------------------------------------------------------------------------------------------|------------------------------------------------------------------------------------------------------|-------------------------------------------------------------------------------------------------------------|-------------------------------------------------------------------------------------------------------------------------------|
| History       | <ul> <li>Irritation urinary symptoms</li> <li>Difficult urination</li> <li>Urinary incontinence</li> <li>Bladder spasm</li> </ul> | <ul><li>Dyspareunia</li><li>Sexual dysfunction</li><li>Vaginal bulge</li><li>Vaginal spasm</li></ul> | <ul><li>Constipation</li><li>Difficult defecation</li><li>Fecal incontinence</li><li>Rectal spasm</li></ul> | <ul><li>Pelvic pain/pressure</li><li>Abdominal pain</li><li>Bloating</li></ul>                                                |
| Physical Exam | <ul><li>Cystocele</li><li>Urethrocele</li></ul>                                                                                   | <ul><li> Uterine prolapse</li><li> Vaginal prolapse</li><li> Enterocele</li></ul>                    | <ul><li>Rectocele</li><li>Rectal prolapse</li></ul>                                                         | <ul> <li>Levator ani spasm</li> <li>Abdominal trigger points</li> <li>Perineal descent</li> <li>Pudendal neuralgia</li> </ul> |

#### Differential Diagnosis of PFD

|           | Urologic                                                                                                                                                 | Gynecologic                                                                                                                                                                            | Colorectal                                                                                                                                                         | General/other                                                                                                                                                             |
|-----------|----------------------------------------------------------------------------------------------------------------------------------------------------------|----------------------------------------------------------------------------------------------------------------------------------------------------------------------------------------|--------------------------------------------------------------------------------------------------------------------------------------------------------------------|---------------------------------------------------------------------------------------------------------------------------------------------------------------------------|
| Diagnosis | <ul> <li>Urinary tract infection</li> <li>Urolithiasis</li> <li>Urethral diverticula</li> <li>Bladder neoplasm</li> <li>Interstitial cystitis</li> </ul> | <ul> <li>Endometriosis</li> <li>Gynecologic neoplasm</li> <li>Uterine leiomyoma</li> <li>Ovarian retention syndrome</li> <li>Pelvic congestion syndrome</li> <li>Vulvodynia</li> </ul> | <ul> <li>Bowel obstruction</li> <li>Irritable bowel syndrome</li> <li>Diverticular disease</li> <li>Inflammatory bowel disease</li> <li>Rectal neoplasm</li> </ul> | <ul> <li>Pelvic abscess</li> <li>Pelvic hernia</li> <li>Spinal/sacral neoplasm</li> <li>Pelvic neuropathy</li> <li>Pelvic neoplasm</li> <li>Abdominal neoplasm</li> </ul> |

#### Diagnostic Work-up of PFD

- > Directed toward the patient's presenting complaint
- > Serves to rule out other potential causes
- >Clinical diagnosis may be possible

|                    | Urologic                                                               | Gynecologic         | Colorectal                                                                   | General/other                                                               |
|--------------------|------------------------------------------------------------------------|---------------------|------------------------------------------------------------------------------|-----------------------------------------------------------------------------|
| Diagnostic Studies | <ul><li> Urinalysis</li><li> Urodynamics</li><li> Cystoscopy</li></ul> | • Pelvic ultrasound | <ul><li>Anorectal manometry</li><li>Endoscopy</li><li>Defecography</li></ul> | <ul><li>Electromyography</li><li>CT abd/pelvic</li><li>MRI pelvis</li></ul> |