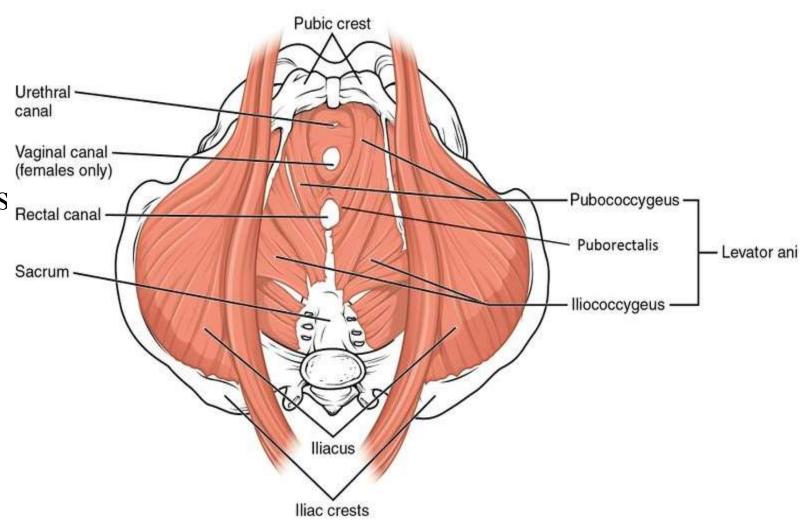

### Anatomy and Physiology of the Pelvic Floor

- > Puborectalis
- Pubococcygeus
- > Iliococcygeus supports pelvic organs
- > Pudendal nerve innervation
- Closely associated with abdominal musculature
- > Three functions
- 1. Support/stability of the pelvic organs
- 2. Contribute to continence
- 3. Contribute to sexual function

https://www.physio-pedia.com/File:Muscles\_of\_the\_Pelvic\_Floor.jpg

Compartments of the Pelvic Floor

Definition of pelvic floor dysfunction (PFD): abnormal function

of the pelvic floor musculature

- > Hypertonicity
- > Hypotonicity
- ➤ Inappropriate coordination
- > Mixed