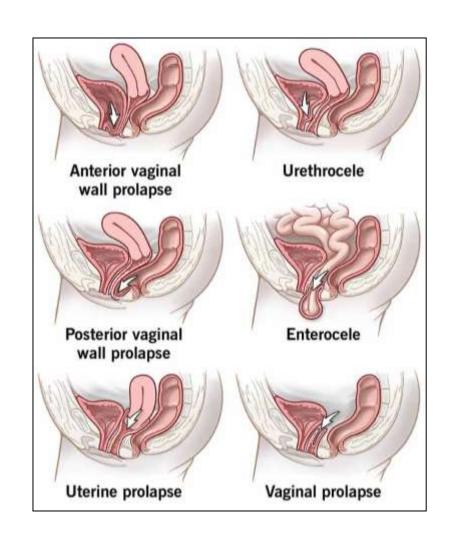

#### Clinical Presentation of PFD

|               | Urologic                                                                                                                          | Gynecologic                                                                                          | Colorectal                                                                                                  | General/other                                                                                                                 |
|---------------|-----------------------------------------------------------------------------------------------------------------------------------|------------------------------------------------------------------------------------------------------|-------------------------------------------------------------------------------------------------------------|-------------------------------------------------------------------------------------------------------------------------------|
| History       | <ul> <li>Irritation urinary symptoms</li> <li>Difficult urination</li> <li>Urinary incontinence</li> <li>Bladder spasm</li> </ul> | <ul><li>Dyspareunia</li><li>Sexual dysfunction</li><li>Vaginal bulge</li><li>Vaginal spasm</li></ul> | <ul><li>Constipation</li><li>Difficult defecation</li><li>Fecal incontinence</li><li>Rectal spasm</li></ul> | <ul><li>Pelvic pain/pressure</li><li>Abdominal pain</li><li>Bloating</li></ul>                                                |
| Physical Exam | <ul><li>Cystocele</li><li>Urethrocele</li></ul>                                                                                   | <ul><li> Uterine prolapse</li><li> Vaginal prolapse</li><li> Enterocele</li></ul>                    | <ul><li>Rectocele</li><li>Rectal prolapse</li></ul>                                                         | <ul> <li>Levator ani spasm</li> <li>Abdominal trigger points</li> <li>Perineal descent</li> <li>Pudendal neuralgia</li> </ul> |

#### Surgical Options for PFD

- Urinary incontinence- mid-urethral sling
- Cystocele- anterior colporrhaphy
- ➤ Uterine prolapse- hysterectomy and uterosacral suspension
- > Vaginal prolapse- sacrocolpopexy, vaginal obliteration
- ➤ Enterocele- rectovaginal fascia repair, obliteration of culde-sac
- > Rectocele- posterior colporrhaphy, transrectal repair
- > Rectal prolapse- rectopexy, perineal resection