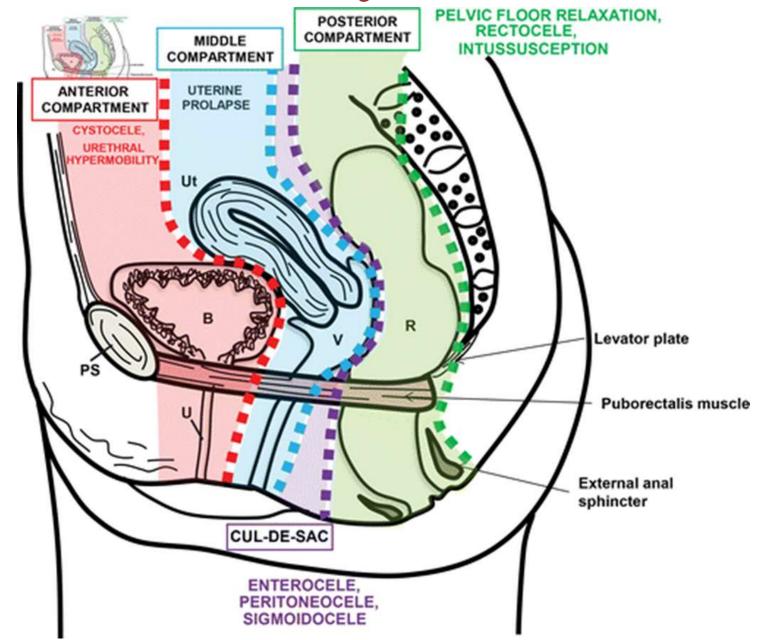

https://www.physio-pedia.com/File:Muscles\_of\_the\_Pelvic\_Floor.jpg

Compartments of the Pelvic Floor

Definition of pelvic floor dysfunction (PFD): abnormal function

of the pelvic floor musculature

- > Hypertonicity
- > Hypotonicity
- ➤ Inappropriate coordination
- > Mixed

#### Clinical Presentation of PFD

|               | Urologic                                                                                                                          | Gynecologic                                                                                          | Colorectal                                                                                                  | General/other                                                                                                                 |
|---------------|-----------------------------------------------------------------------------------------------------------------------------------|------------------------------------------------------------------------------------------------------|-------------------------------------------------------------------------------------------------------------|-------------------------------------------------------------------------------------------------------------------------------|
| History       | <ul> <li>Irritation urinary symptoms</li> <li>Difficult urination</li> <li>Urinary incontinence</li> <li>Bladder spasm</li> </ul> | <ul><li>Dyspareunia</li><li>Sexual dysfunction</li><li>Vaginal bulge</li><li>Vaginal spasm</li></ul> | <ul><li>Constipation</li><li>Difficult defecation</li><li>Fecal incontinence</li><li>Rectal spasm</li></ul> | <ul><li>Pelvic pain/pressure</li><li>Abdominal pain</li><li>Bloating</li></ul>                                                |
| Physical Exam | <ul><li>Cystocele</li><li>Urethrocele</li></ul>                                                                                   | <ul><li> Uterine prolapse</li><li> Vaginal prolapse</li><li> Enterocele</li></ul>                    | <ul><li>Rectocele</li><li>Rectal prolapse</li></ul>                                                         | <ul> <li>Levator ani spasm</li> <li>Abdominal trigger points</li> <li>Perineal descent</li> <li>Pudendal neuralgia</li> </ul> |